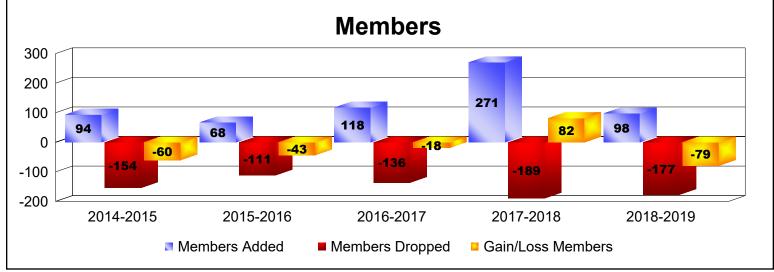

District 14 M

As of June 2019 Cumulative

| Year      | New<br>Clubs | Dropped<br>Clubs | Gain/<br>Loss<br>Clubs | New<br>Members | Charter<br>Members | Reinstate<br>Members | Transfer<br>Members | Total<br>Member<br>Added | Total<br>Members<br>Dropped | Gain/<br>Loss<br>Members |
|-----------|--------------|------------------|------------------------|----------------|--------------------|----------------------|---------------------|--------------------------|-----------------------------|--------------------------|
| 2014-2015 | 0            | -1               | -1                     | 89             | 1                  | 3                    | 1                   | 94                       | -154                        | -60                      |
| 2015-2016 | 0            | 0                | 0                      | 59             | 1                  | 7                    | 1                   | 68                       | -111                        | -43                      |
| 2016-2017 | 1            | -2               | -1                     | 88             | 20                 | 10                   | 0                   | 118                      | -136                        | -18                      |
| 2017-2018 | 4            | -1               | 3                      | 143            | 116                | 6                    | 6                   | 271                      | -189                        | 82                       |
| 2018-2019 | 0            | -3               | -3                     | 86             | 3                  | 4                    | 5                   | 98                       | -177                        | -79                      |
| Average   | 1            | -1               | 0                      | 93             | 28                 | 6                    | 3                   | 130                      | -153                        | -24                      |