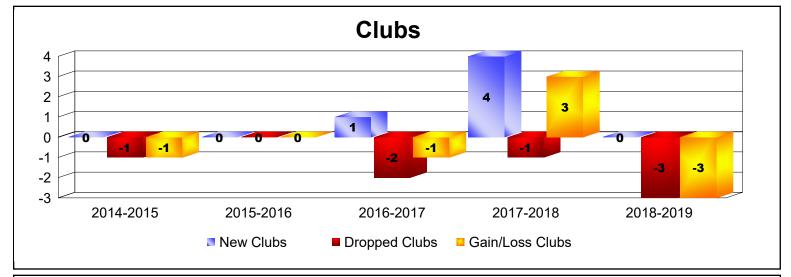

District 14 M

As of June 2019 Cumulative

| Year      | New<br>Clubs | Dropped<br>Clubs | Gain/<br>Loss<br>Clubs | New<br>Members | Charter<br>Members | Reinstate<br>Members | Transfer<br>Members | Total<br>Member<br>Added | Total<br>Members<br>Dropped | Gain/<br>Loss<br>Members |
|-----------|--------------|------------------|------------------------|----------------|--------------------|----------------------|---------------------|--------------------------|-----------------------------|--------------------------|
| 2014-2015 | 0            | -1               | -1                     | 89             | 1                  | 3                    | 1                   | 94                       | -154                        | -60                      |
| 2015-2016 | 0            | 0                | 0                      | 59             | 1                  | 7                    | 1                   | 68                       | -111                        | -43                      |
| 2016-2017 | 1            | -2               | -1                     | 88             | 20                 | 10                   | 0                   | 118                      | -136                        | -18                      |
| 2017-2018 | 4            | -1               | 3                      | 143            | 116                | 6                    | 6                   | 271                      | -189                        | 82                       |
| 2018-2019 | 0            | -3               | -3                     | 86             | 3                  | 4                    | 5                   | 98                       | -177                        | -79                      |
| Average   | 1            | -1               | 0                      | 93             | 28                 | 6                    | 3                   | 130                      | -153                        | -24                      |